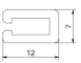

### Slide rail

Slide rail for S140, S220, S620, S830 White nylon Weight 70 g/m Length 25 m

Part no. 400-1000

## Slide rail

Slide rail PVDF for S140, S220, S620, S830

Low moisture absorption and good chemical resistance

White PVDF

Weight 70 g/m Length 25 m

Part no. 400-1001