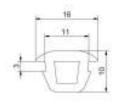

### Slide rail

Slide rail for S140, S220, S620, S830 White nylon Weight 70 g/m Length 25 m

Part no. 400-1000

## Slide rail

Slide rail PVDF for S140, S220, S620, S830

Low moisture absorption and good chemical resistance

White PVDF

Weight 70 g/m Length 25 m

Part no. 400-1001

## Slide rail

Slide rail for S380 White nylon Weight 65 g/m Length 25 m

Part no. 400-1010