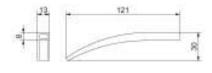

# Chain guide

For idler unit Black reinforced nylon Weight 7 g

Manufactured in version right and left.

R = Right

L = Left

Part no. 400-1040R Part no. 400-1040L