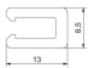

## Slide rail

Slide rail for S380 White nylon Weight 65 g/m Length 25 m

Part no. 400-1010