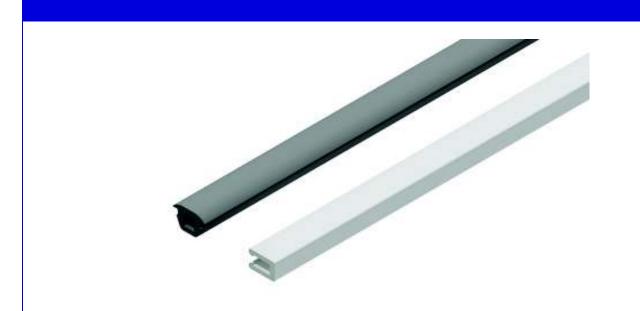

### Slide rail

Slide rail for S140, S220, S620, S830 White nylon Weight 70 g/m Length 25 m

Part no. 400-1000

## Slide rail

Slide rail PVDF for S140, S220, S620, S830

Low moisture absorption and good chemical resistance

White PVDF

Weight 70 g/m Length 25 m

Part no. 400-1001

## Slide rail

Slide rail for S380 White nylon Weight 65 g/m Length 25 m

Part no. 400-1010