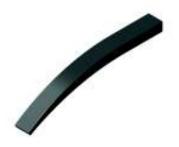

# Chain guide

For idler unit Black reinforced nylon Weight 7 g

Manufactured in version right and left.

R = Right

L = Left

Part no. 400-1040R Part no. 400-1040L