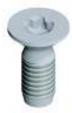

#### **Screw**

Screw for slide rail Self-tapping screw with T10 Galvanized steel Weight 1 g

Part no. 400-1005