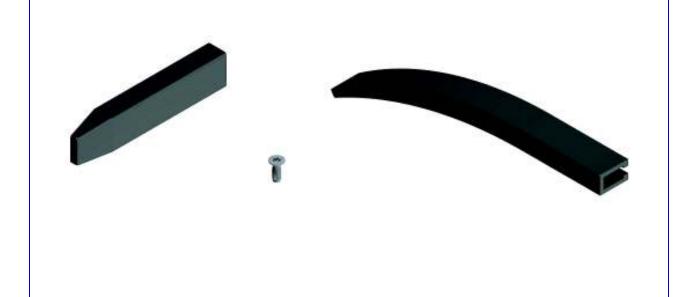

# Chain guide

For idler unit Black reinforced nylon Weight 7 g

Manufactured in version right and left.

R = Right

L = Left

Part no. 400-1040R Part no. 400-1040L

#### **Screw**

Screw for slide rail Self-tapping screw with T10 Galvanized steel Weight 1 g

Part no. 400-1005