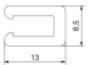

### Slide rail

Slide rail for S140, S220, S620, S830 White nylon Weight 70 g/m Length 25 m

Part no. 400-1000

## Slide rail

Slide rail PVDF for S140, S220, S620, S830

Low moisture absorption and good chemical resistance

White PVDF

Weight 70 g/m Length 25 m

Part no. 400-1001